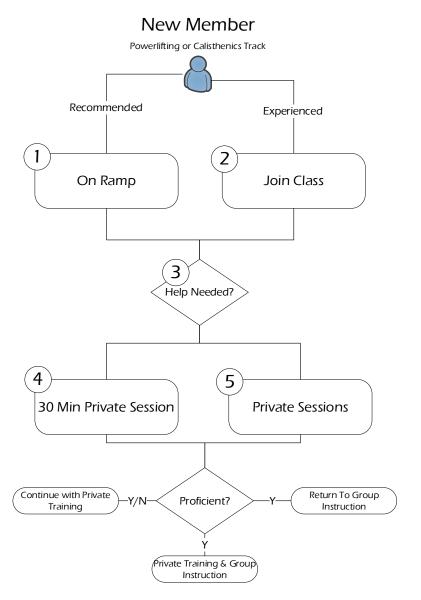

## 2024 - New Member Onboarding Pathway

[Applies to members that will attend either Powerlifting and Calisthenics classes given more technical and typically 'training' centric focus of these disciplines]

4 or 8 session PT package strongly recommended to all new members during initial consultation.

Purpose: to get member prepared for classes. Rationale:

- a) safety
- b) mobility/range of motion
- c) technique/form
- d) good habit creation
- 2 Subject to prior experience/competence
- High reliance on coach during class not dealt with by 90 second rule?
- \$47.50 see purpose and scripting to introduce this low-cost, no-commitment option
- Where member ability insufficient for class participation offer a package of Private Sessions